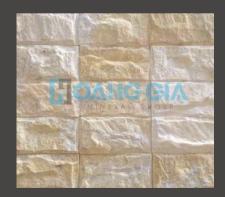

#### DESCRIPTION

- Stone type: Natural Marble
- Color: Black, White, Yellow
- Range: Chiseled, Chiseled mini lines, Combed, Waterfall

hoanggiamineralgroup.com.vn

Decorative Panel