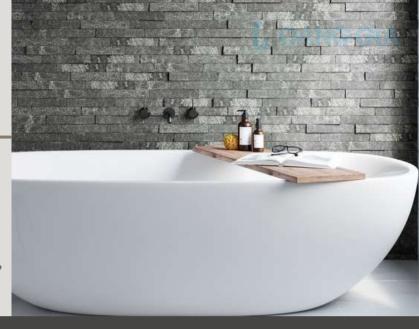

### **DESCRIPTION**

• Stone type: Natural Marble

• Color: Black, White, Yellow

Range: Ziczac, Slim Mosaic 3 colors,
Rectangle Panel Lines

Decorative Panel

### **DESCRIPTION**

Stone type: Natural MarbleColor: Black, White, Yellow

• Range: Mixed surface

Decorative Panel

#### DESCRIPTION

• Stone type: Natural Marble

• Color: Black, White, Yellow

Range: Ziczac, Mixed surface, Arched