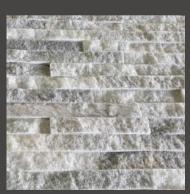

### **DESCRIPTION**

• Stone type: Natural Marble

• Color: Black, White, Yellow

Range: Ziczac, Slim Mosaic 3 colors,
Rectangle Panel Lines

Decorative Panel

### **DESCRIPTION**

Stone type: Natural MarbleColor: Black, White, Yellow

• Range: Mixed surface

Decorative Panel

#### DESCRIPTION

• Stone type: Natural Marble

• Color: Black, White, Yellow

Range: Ziczac, Mixed surface, Arched