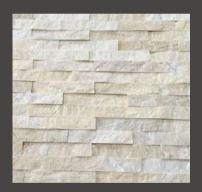

### **DESCRIPTION**

• Stone type: Natural Marble

• Color: Black, White, Yellow, Rosy Yellow

• Range: Split and Mushroom

Cultured Stone