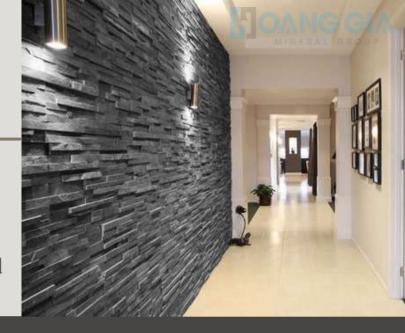

#### DESCRIPTION

- Stone type: Natural Marble
- Color: Black, White, Yellow
- Range: Chiseled, Chiseled mini lines, Combed, Waterfall

hoanggiamineralgroup.com.vn

Decorative Panel