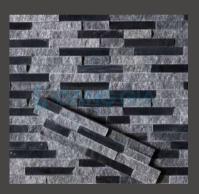

### **DESCRIPTION**

• Stone type: Natural Marble

• Color: Black, White, Yellow, Rosy Yellow

• Range: Split and Mushroom

Cultured Stone