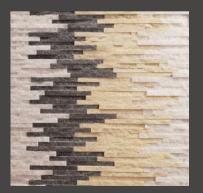

### **DESCRIPTION**

• Stone type: Natural Marble

• Color: Black, White, Yellow

Range: Ziczac, Slim Mosaic 3 colors,
Rectangle Panel Lines

Decorative Panel

### **DESCRIPTION**

Stone type: Natural MarbleColor: Black, White, Yellow

• Range: Mixed surface

Decorative Panel