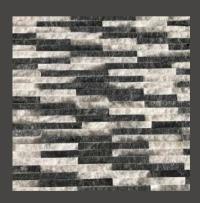

### **DESCRIPTION**

• Stone type: Natural Marble

• Color: Black, White, Yellow

Range: Ziczac, Slim Mosaic 3 colors,
Rectangle Panel Lines

Decorative Panel