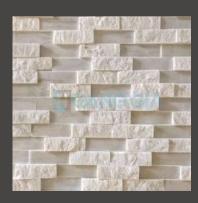

#### DESCRIPTION

- Stone type: Natural Marble
- Color: Black, White, Yellow
- Range: Chiseled, Chiseled mini lines, Combed, Waterfall

hoanggiamineralgroup.com.vn

Decorative Panel