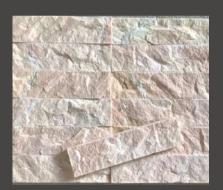

#### DESCRIPTION

- Stone type: Natural Marble
- Color: Black, White, Yellow
- Range: Chiseled, Chiseled mini lines, Combed, Waterfall

hoanggiamineralgroup.com.vn

Decorative Panel