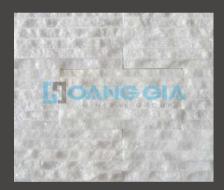

### **DESCRIPTION**

• Stone type: Natural Marble

• Color: Black, White, Yellow, Rosy Yellow

• Range: Split and Mushroom

Cultured Stone

#### DESCRIPTION

- Stone type: Natural Marble
- Color: Black, White, Yellow
- Range: Chiseled, Chiseled mini lines, Combed, Waterfall

hoanggiamineralgroup.com.vn

Decorative Panel