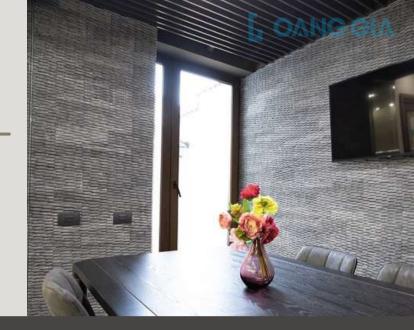

### **DESCRIPTION**

• Stone type: Natural Marble

• Color: Black, White, Yellow

Range: Ziczac, Slim Mosaic 3 colors,
Rectangle Panel Lines

Decorative Panel

### **DESCRIPTION**

Stone type: Natural MarbleColor: Black, White, Yellow

• Range: Mixed surface

Decorative Panel

#### DESCRIPTION

• Stone type: Natural Marble

• Color: Black, White, Yellow

Range: Ziczac, Mixed surface, Arched