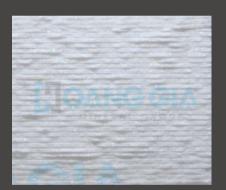

#### DESCRIPTION

- Stone type: Natural Marble
- Color: Black, White, Yellow
- Range: Chiseled, Chiseled mini lines, Combed, Waterfall

hoanggiamineralgroup.com.vn

Decorative Panel