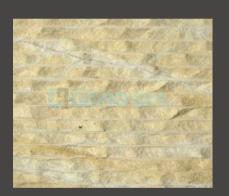

### **DESCRIPTION**

• Stone type: Natural Marble

• Color: Black, White, Yellow, Rosy Yellow

• Range: Split and Mushroom

Cultured Stone

#### DESCRIPTION

- Stone type: Natural Marble
- Color: Black, White, Yellow
- Range: Chiseled, Chiseled mini lines, Combed, Waterfall

hoanggiamineralgroup.com.vn

Decorative Panel