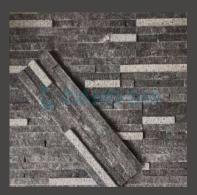

### **DESCRIPTION**

• Stone type: Natural Marble

• Color: Black, White, Yellow

Range: Ziczac, Slim Mosaic 3 colors,
Rectangle Panel Lines

Decorative Panel