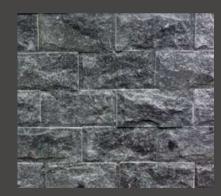

### **DESCRIPTION**

• Stone type: Natural Marble

• Color: Black, White, Yellow, Rosy Yellow

• Range: Split and Mushroom

Cultured Stone

#### DESCRIPTION

- Stone type: Natural Marble
- Color: Black, White, Yellow
- Range: Chiseled, Chiseled mini lines, Combed, Waterfall

hoanggiamineralgroup.com.vn

Decorative Panel