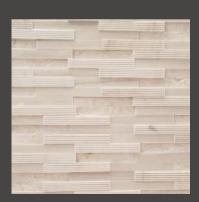

### **DESCRIPTION**

Stone type: Natural MarbleColor: Black, White, Yellow

• Range: Mixed surface

Decorative Panel