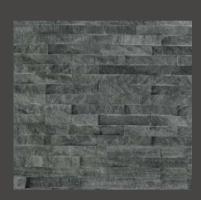

### **DESCRIPTION**

• Stone type: Natural Marble

• Color: Black, White, Yellow

Range: Ziczac, Slim Mosaic 3 colors,
Rectangle Panel Lines

Decorative Panel

### **DESCRIPTION**

Stone type: Natural MarbleColor: Black, White, Yellow

• Range: Mixed surface

Decorative Panel

#### DESCRIPTION

• Stone type: Natural Marble

• Color: Black, White, Yellow

Range: Ziczac, Mixed surface, Arched