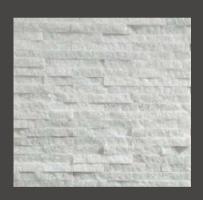

### **DESCRIPTION**

• Stone type: Natural Marble

• Color: Black, White, Yellow

Range: Ziczac, Slim Mosaic 3 colors,
Rectangle Panel Lines

Decorative Panel

### **DESCRIPTION**

Stone type: Natural MarbleColor: Black, White, Yellow

• Range: Mixed surface

Decorative Panel

#### DESCRIPTION

• Stone type: Natural Marble

• Color: Black, White, Yellow

Range: Ziczac, Mixed surface, Arched