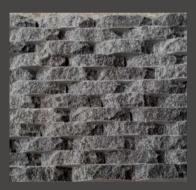

#### DESCRIPTION

• Stone type: Natural Marble

• Color: Black, White, Yellow

Range: Ziczac, Mixed surface, Arched