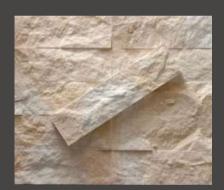

### **DESCRIPTION**

• Stone type: Natural Marble

• Color: Black, White, Yellow, Rosy Yellow

• Range: Split and Mushroom

Cultured Stone