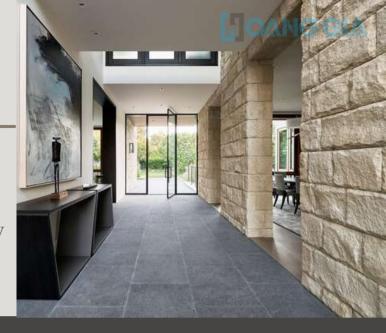

### **DESCRIPTION**

• Stone type: Natural Marble

• Color: Black, White, Yellow, Rosy Yellow

• Range: Split and Mushroom

Cultured Stone