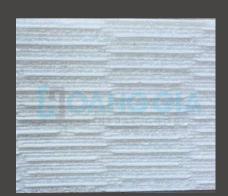

#### DESCRIPTION

- Stone type: Natural Marble
- Color: Black, White, Yellow
- Range: Chiseled, Chiseled mini lines, Combed, Waterfall

hoanggiamineralgroup.com.vn

Decorative Panel