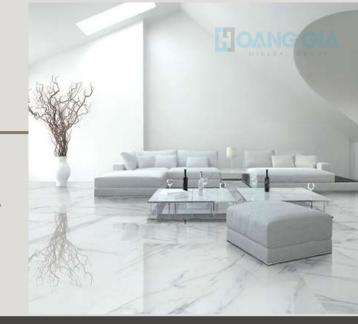

Flooring Tiles

#### **DESCRIPTION**

- Color: Crystal, Semi White, Cloudy, Skyline, Milky White, Milky with Grey Veins
- Surface: Polished, Honed, Bush-hammered, Sandblasted

Cultured Stone