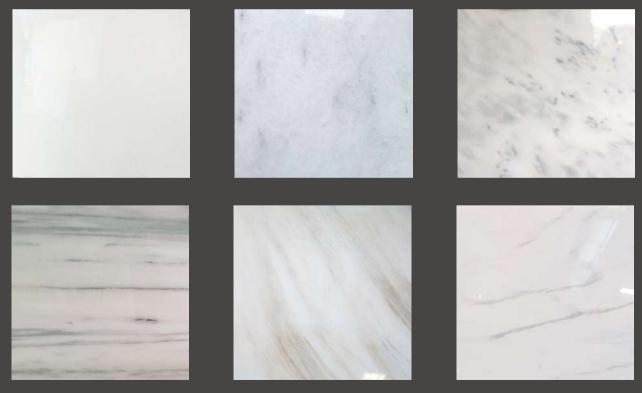

#### **DESCRIPTION**

- Color: Crystal, Semi White, Cloudy, Skyline, Milky White, Milky with Grey Veins
- Surface: Polished, Honed, Bush-hammered, Sandblasted

Cultured Stone