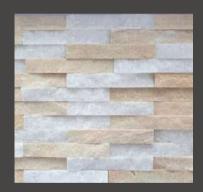

### **DESCRIPTION**

• Stone type: Natural Marble

• Color: Black, White, Yellow

Range: Ziczac, Slim Mosaic 3 colors,
Rectangle Panel Lines

Decorative Panel