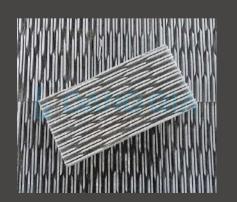

### **DESCRIPTION**

• Stone type: Natural Marble

• Color: Black, White, Yellow

Range: Ziczac, Slim Mosaic 3 colors,
Rectangle Panel Lines

Decorative Panel