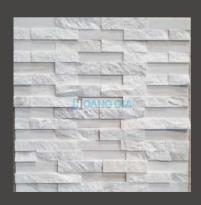

#### DESCRIPTION

- Stone type: Natural Marble
- Color: Black, White, Yellow
- Range: Chiseled, Chiseled mini lines, Combed, Waterfall

hoanggiamineralgroup.com.vn

Decorative Panel