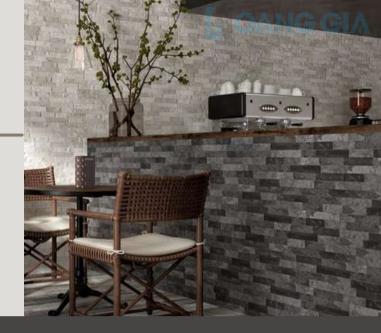

#### DESCRIPTION

- Stone type: Natural Marble
- Color: Black, White, Yellow
- Range: Chiseled, Chiseled mini lines, Combed, Waterfall

hoanggiamineralgroup.com.vn

Decorative Panel