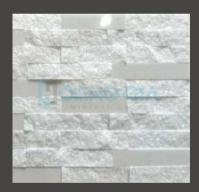

### **DESCRIPTION**

• Stone type: Natural Marble

• Color: Black, White, Yellow

Range: Ziczac, Slim Mosaic 3 colors,
Rectangle Panel Lines

Decorative Panel