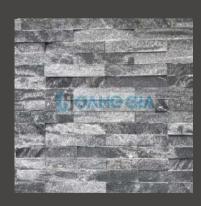

### **DESCRIPTION**

• Stone type: Natural Marble

• Color: Black, White, Yellow, Rosy Yellow

• Range: Split and Mushroom

Cultured Stone