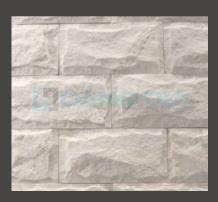

### **DESCRIPTION**

• Stone type: Natural Marble

• Color: Black, White, Yellow, Rosy Yellow

• Range: Split and Mushroom

Cultured Stone