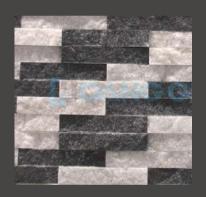

### **DESCRIPTION**

Stone type: Natural MarbleColor: Black, White, Yellow

• Range: Mixed surface

Decorative Panel