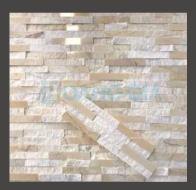

### **DESCRIPTION**

• Stone type: Natural Marble

• Color: Black, White, Yellow

Range: Ziczac, Slim Mosaic 3 colors,
Rectangle Panel Lines

Decorative Panel