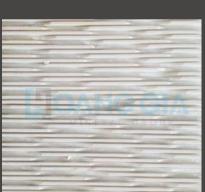

#### DESCRIPTION

- Stone type: Natural Marble
- Color: Black, White, Yellow
- Range: Chiseled, Chiseled mini lines, Combed, Waterfall

hoanggiamineralgroup.com.vn

Decorative Panel